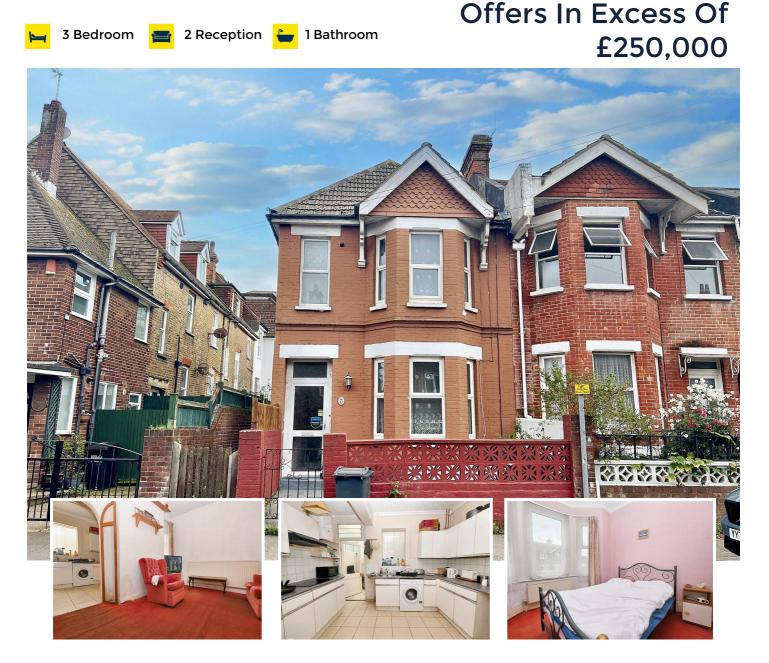

## 96 Langney Road, Eastbourne, BN21 3JL

Located in the heart of Eastbourne town centre, this Period end terraced house provides spacious accommodation and is ideally suited for HMO/investment usage with further scope to extend, subject to consents. Currently arranged with three bedrooms and two receptions, there is a kitchen, lean to conservatory and cloakroom with a bathroom and separate wc on the first floor. The house is in need of modernisation and refurbishment but does benefit from gas fired central heating, radiators and mostly double glazed windows. The seafront, Beacon shopping centre and mainline railway station are all within close walking distance.

## 96 Langney Road, Eastbourne, BN21 3JL

## Offers In Excess Of £250,000

| Main Features                            | Entrance<br>Frosted double glazed door to-                                                                                                                                                                                                                                                                                                                                                                                                                                                                |
|------------------------------------------|-----------------------------------------------------------------------------------------------------------------------------------------------------------------------------------------------------------------------------------------------------------------------------------------------------------------------------------------------------------------------------------------------------------------------------------------------------------------------------------------------------------|
| <ul> <li>Period End Terraced</li> </ul>  | Entrance Vestibule<br>Inner door to-                                                                                                                                                                                                                                                                                                                                                                                                                                                                      |
| House                                    | Entrance Hallway<br>Radiator. Understairs cupboard. Carpet.                                                                                                                                                                                                                                                                                                                                                                                                                                               |
| Three Bedrooms                           | Sitting Room                                                                                                                                                                                                                                                                                                                                                                                                                                                                                              |
| <ul> <li>Sitting Room</li> </ul>         | 13'10 x 11'3 (4.22m x 3.43m)<br>Radiator. Carpet. Double glazed window to front aspect.                                                                                                                                                                                                                                                                                                                                                                                                                   |
| Dining Room                              | Dining Room<br>15'6 x 9'11 (4.72m x 3.02m)<br>Radiator. Carpet. Double glazed window to rear and side aspects.<br>Kitchen<br>11'6 x 8'9 (3.51m x 2.67m)<br>Range of units comprising of single drainer sink unit with mixer tap, part tiled walls and<br>surrounding worksurfaces with cupboards and drawers under. Inset four ring electric hob and<br>eye level oven and grill. Space for fridge freezer. Range of wall mounted units. Tiled flooring.<br>Double glazed window to rear aspect. Door to- |
| • Kitchen                                |                                                                                                                                                                                                                                                                                                                                                                                                                                                                                                           |
| <ul> <li>Lean To Conservatory</li> </ul> |                                                                                                                                                                                                                                                                                                                                                                                                                                                                                                           |
| Ground Floor Cloakroom                   |                                                                                                                                                                                                                                                                                                                                                                                                                                                                                                           |
| Bathroom                                 | <b>Lean to Conservatory</b><br>11'9 x 5'5 (3.58m x 1.65m)<br>Radiator. Tiled flooring. Radiator. Double glazed window to rear aspect and door to rear garden<br>and door to-                                                                                                                                                                                                                                                                                                                              |
| • Separate WC                            |                                                                                                                                                                                                                                                                                                                                                                                                                                                                                                           |
| Walled Courtyard Garden                  | Cloakroom<br>Low level WC. Wall mounted wash hand basin.                                                                                                                                                                                                                                                                                                                                                                                                                                                  |
|                                          | Stairs from Ground to First Floor Landing<br>Radiator. Access to loft with ladder (not inspected).                                                                                                                                                                                                                                                                                                                                                                                                        |
|                                          | Bedroom 1<br>13'11 x 10'11 (4.24m x 3.33m)<br>Radiator. Carpet. Double glazed window to front aspect.                                                                                                                                                                                                                                                                                                                                                                                                     |
|                                          | Bedroom 2<br>Radiator. Carpet. Double glazed window to rear aspect.                                                                                                                                                                                                                                                                                                                                                                                                                                       |
|                                          | Bedroom 3<br>8'11 x 8'9 (2.72m x 2.67m)<br>Radiator. Carpet. Double glazed window to rear aspect. Pedestal wash hand basin.                                                                                                                                                                                                                                                                                                                                                                               |
|                                          | Bathroom<br>Panelled bath with mixer tap and shower attachment. Pedestal wash basin. Radiator. Double<br>glazed frosted window.                                                                                                                                                                                                                                                                                                                                                                           |
|                                          | Separate WC<br>Low level WC. Double glazed frosted window.                                                                                                                                                                                                                                                                                                                                                                                                                                                |
|                                          | Outside<br>There is a walled courtyard garden to the rear.                                                                                                                                                                                                                                                                                                                                                                                                                                                |
|                                          | EPC = E                                                                                                                                                                                                                                                                                                                                                                                                                                                                                                   |
|                                          | COUNCIL TAX BAND = B                                                                                                                                                                                                                                                                                                                                                                                                                                                                                      |
|                                          |                                                                                                                                                                                                                                                                                                                                                                                                                                                                                                           |